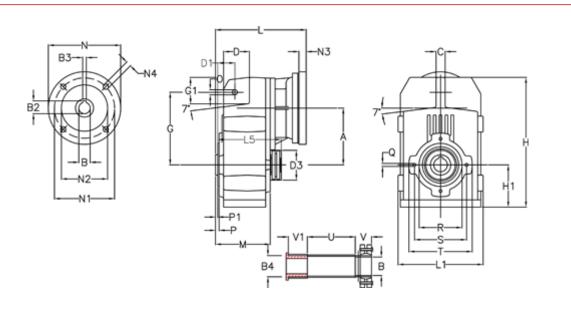

## **Measures**

| A = 150.50 | D1 = 54.0  | l5 = 180.0  | P1                                  | = 3.5    | V = 4  |
|------------|------------|-------------|-------------------------------------|----------|--------|
| B = 36     | d3 = 90    | M = 125.0   | Q                                   | = M10x17 | V1 = 5 |
| B1 = 28    | G = 170    | N = 250     | R                                   | = 110    |        |
| B2 = 31.3  | G1 = 84.0  | N1 = 215    | S                                   | = 130    |        |
| B3 = 8     | H = 326.0  | N2 = 180    | Т                                   | = 150    |        |
| B4 = 35    | H1 = 102.0 | N4 = M12x16 | Tightening torque Nm adapter bushin | g = 6.0  |        |
| C = 20     | L = 255.0  | O = 13      | Tightening torque Nm shrink disc    | = 8.0    |        |
| D = 68.0   | L1 = 210   | P = 6.5     | U                                   | = 95.5   |        |
|            |            |             |                                     |          |        |